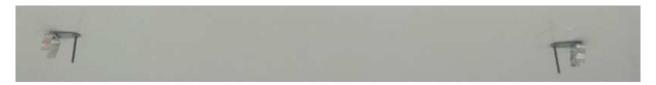

4. Install pop rivets and assembly mounting clips in drilled holes in direction as shown below and use pop rivet gun to fasten to top of cabinet.

5. Install LED light into mounting clips, route and plug in LED harness, and seal monetary area if new LED assembly was installed. **NOTE: LED light should be positioned were light illuminates down to front row of products on shelf.** 