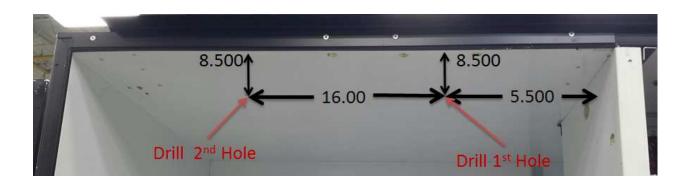

#### 3800 Narrow Cabinet:

**1<sup>st</sup> Hole Location:** 5.5 inches from monetary wall and 8.5 inches from front of vender cabinet.

**2<sup>nd</sup> Hole Location:** 16 inches from 1<sup>st</sup> hole and 8.5 inches from front of vender cabinet.