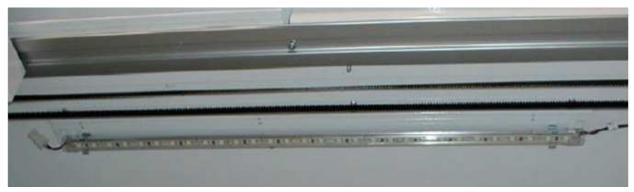

### **Tools required:**

- Angle Drill/Driver
- 1/8 " Drill Bit
- Tape Measure

- Philips driver
- Pop rivet gun

**Upgrade Kit #:** 65701730

### Parts included:(QTY) Part Description

- 2 Assy LED Clips PN 1672171
- 2 1/8" steel rivets PN 90110053

M147.0 Instructions



### SERVICE INFORMATION

#### **Removal Instructions**

1. Toggle the AC Distribution on/off switch to the Off position and unplug the main power cord from AC Distribution Box.



1 - Toggle AC Distribution Box switch to Off position.

2 - Unplug power cord from AC Distribution Box.

2. Unplug and remove the existing top light assembly and bracket. This is secured to top of cabinet by 4 phillip's screws.

Note: Keep sealing material from monetary panel access hole to reinstall if removing entire LED light from machine.



**Upper LED Assembly with mounting bracket** 

#### **New Parts Installation:**

3. Drill two .125 diameter holes in the following locations on top of cabinet. Caution: When drilling, only drill through inside top liner of cabinet. Do not drill through outside shell of cabinet.

## **SERVICE INFORMATION**

#### 5800 Wide Cabinet:

**1<sup>st</sup> Hole location**: 9.75 inches from monetary wall and 8.5 inches from front of vender cabinet.

**2<sup>nd</sup> Hole location**: 16 inches from 1<sup>st</sup> hole and 8.5 inches from front of vender cabinet.



#### 3800 Narrow Cabinet:

**1<sup>st</sup> Hole Location:** 5.5 inches from monetary wall and 8.5 inches from front of vender cabinet.

**2<sup>nd</sup> Hole Location:** 16 inches from 1<sup>st</sup> hole and 8.5 inches from front of ve