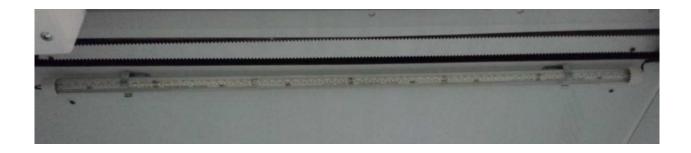

2 - Unplug power cord from AC Distribution Box.

2. Unplug and remove the existing top light assembly and bracket. This is secured to top of cabinet by 4 phillip's screws.

Note: Keep sealing material from monetary panel access hole to reinstall if removing entire LED light from machine.

**Upper LED Assembly with mounting bracket** 