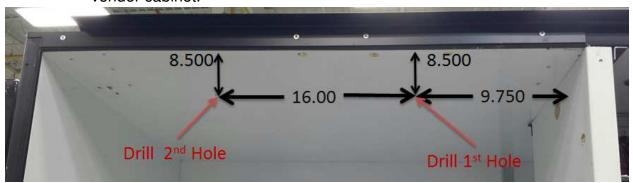

#### 5800 Wide Cabinet:

**1<sup>st</sup> Hole location**: 9.75 inches from monetary wall and 8.5 inches from front of vender cabinet.

**2<sup>nd</sup> Hole location**: 16 inches from 1<sup>st</sup> hole and 8.5 inches from front of vender cabinet.