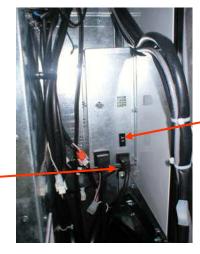

#### **Removal Instructions**

1. Toggle the AC Distribution on/off switch to the Off position and unplug the main power cord from AC Distribution Box.

1 - Toggle AC Distribution Box switch to Off position.

2 - Unplug power cord from AC Distribution Box.

2. Unplug and remove the existing top light assembly and bracket. This is secured to top of cabinet by 4 phillip's screws.

Note: Keep sealing material from monetary panel access hole to reinstall if removing entire LED light from machine.